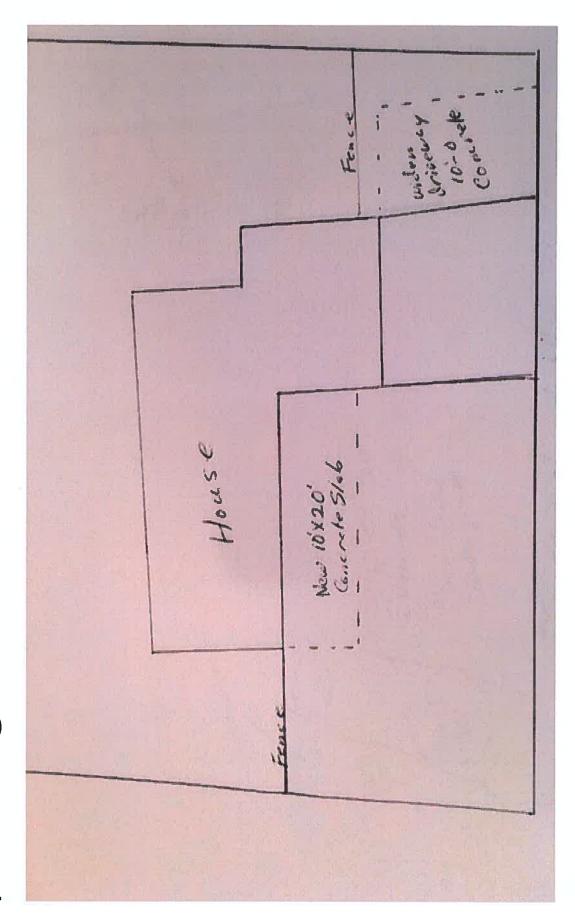

rehitectural Control Committee:

draw your house on a plot plan see example Step 2 plan

Step 3 add hard scape to your drawing please give dimensions

Step 4 add plants and ground cover to your drawing see example