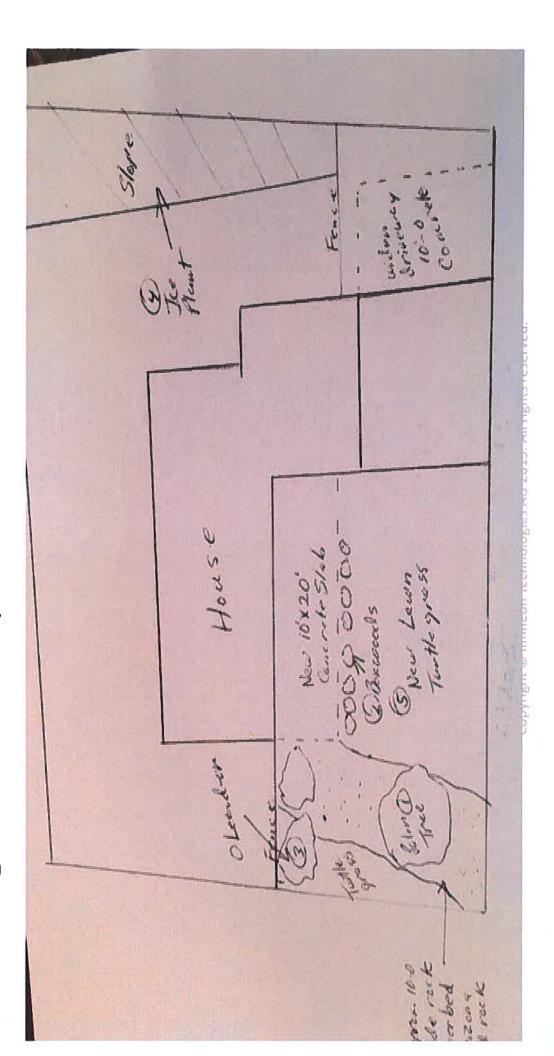

rehitectural Control Committee:

draw your house on a plot plan see example Step 2 plan

Step 3 add hard scape to your drawing please give dimensions

Step 4 add plants and ground cover to your drawing see example