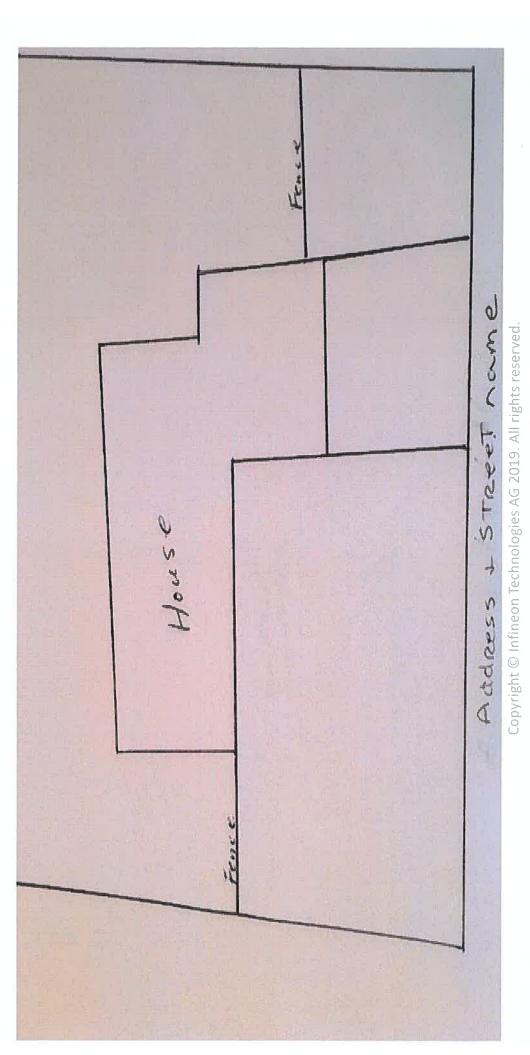

rehitectural Control Committee:

draw your house on a plot plan see example Step 2 plan

Step 3 add hard scape to your drawing please give dimensions

Step 4 add plants and ground cover to your drawing see example